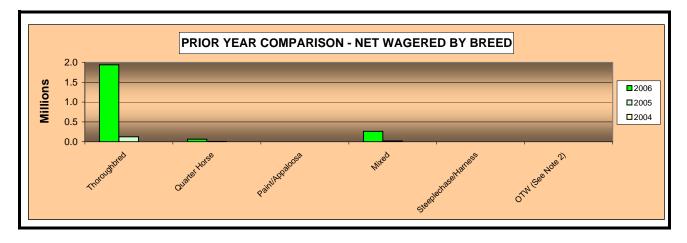

#### OKLAHOMA HORSE RACING COMMISSION STATISTICAL REPORT OF OPERATIONS WILL ROGERS DOWNS - SIMULCAST RACE DAYS PRIOR YEAR COMPARISON - NET WAGERED BY BREED JANUARY 1, 2006 THROUGH DECEMBER 31, 2006

|                      | 2006        | 2005      | 2004 | 2006 to 2005<br>Increase<br>(Decrease) | %<br>Change | 2005 to 2004<br>increase<br>(Decrease) | %<br>Change |
|----------------------|-------------|-----------|------|----------------------------------------|-------------|----------------------------------------|-------------|
|                      |             |           |      |                                        |             |                                        |             |
| Thoroughbred         | \$1,937,842 | \$122,990 | \$0  | \$1,814,852                            | 1476%       | \$122,990                              | 100%        |
| Quarter Horse        | 65,263      | 3,133     | 0    | 62,130                                 | 1983%       | 3,133                                  | 100%        |
| Paint/Appaloosa      | 0           | 0         | 0    | 0                                      | 0%          | 0                                      | 09          |
| Mixed                | 261,383     | 20,533    | 0    | 240,850                                | 1173%       | 20,533                                 | 1009        |
| Steeplechase/Harness | 0           | 0         | 0    | 0                                      | 0%          | 0                                      | 09          |
| OTW (See Note 2)     | 0           | 0         | 0    | 0                                      | 0%          | 0                                      | 09          |
| NET WAGERED          | \$2,264,488 | \$146,656 | \$0  | \$2,117,832                            | 1444%       | \$146,656                              | 100         |