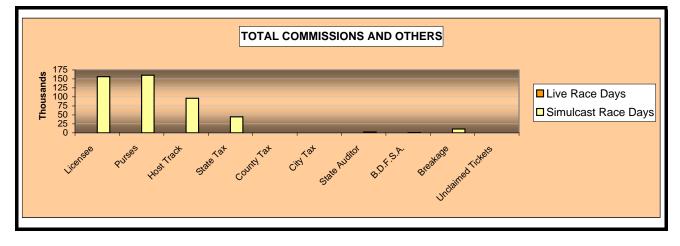

#### OKLAHOMA HORSE RACING COMMISSION STATISTICAL REPORT OF OPERATIONS WILL ROGERS DOWNS - SIMULCAST RACE DAYS DISTRIBUTION SUMMARY OF NET WAGERED JANUARY 1, 2006 THROUGH DECEMBER 31, 2006

|                                            | Live<br>Days | Simulcast<br>Days | Total          | Guest<br>Facilities<br>(See Note 1) | Grand<br>Total |
|--------------------------------------------|--------------|-------------------|----------------|-------------------------------------|----------------|
| NET WAGERED                                | \$0.00       | \$2,264,488.15    | \$2,264,488.15 | \$0.00                              | \$2,264,488.15 |
| COMMISSIONS:                               |              |                   |                |                                     |                |
| Licensee                                   | 0.00         | 156,211.39        | 156,211.39     | 0.00                                | 156,211.39     |
| Purses                                     | 0.00         | 160,300.39        | 160,300.39     | 0.00                                | 160,300.39     |
| Host Track                                 | 0.00         | 96,047.44         | 96,047.44      | 0.00                                | 96,047.44      |
| State Tax                                  | 0.00         | 44,627.43         | 44,627.43      | 0.00                                | 44,627.43      |
| County Tax (See Note 4)                    | 0.00         | 0.00              | 0.00           | 0.00                                | 0.00           |
| City Tax (See Note 4)                      | 0.00         | 0.00              | 0.00           | 0.00                                | 0.00           |
| State Auditor<br>Breeding Development Fund | 0.00         | 2,011.39          | 2,011.39       | 0.00                                | 2,011.39       |
| Special Account (B.D.F.S.A.)               | 0.00         | 627.20            | 627.20         | 0.00                                | 627.20         |
| OTHERS:                                    |              |                   |                |                                     |                |
| Breakage                                   | 0.00         | 10,627.10         | 10,627.10      | 0.00                                | 10,627.10      |
| Unclaimed Tickets (See Note 3)             | 0.00         | 0.00              | 0.00           | 0.00                                | 0.00           |
| TOTAL COMMISSIONS                          |              |                   |                |                                     |                |
| AND OTHERS:                                | \$0.00       | \$470,452.34      | \$470,452.34   | \$0.00                              | \$470,452.34   |
| NET PAID TO THE PUBLIC                     | \$0.00       | \$1,794,035.81    | \$1,794,035.81 |                                     |                |