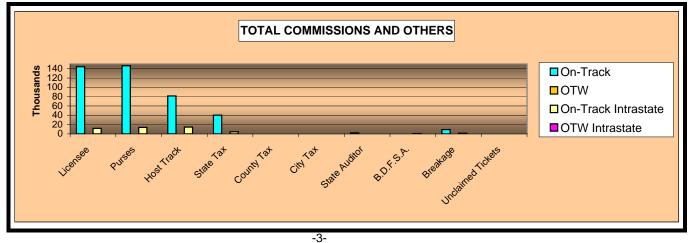

#### OKLAHOMA HORSE RACING COMMISSION STATISTICAL REPORT OF OPERATIONS WILL ROGERS DOWNS - SIMULCAST RACE DAYS DISTRIBUTION SUMMARY OF NET WAGERED JANUARY 1, 2006 THROUGH DECEMBER 31, 2006

|                                            | Live<br>Days | Simulcast<br>Days | Total          | Guest<br>Facilities<br>(See Note 1) | Grand<br>Total |
|--------------------------------------------|--------------|-------------------|----------------|-------------------------------------|----------------|
| NET WAGERED                                | \$0.00       | \$2,264,488.15    | \$2,264,488.15 | \$0.00                              | \$2,264,488.15 |
| COMMISSIONS:                               |              |                   |                |                                     |                |
| Licensee                                   | 0.00         | 156,211.39        | 156,211.39     | 0.00                                | 156,211.39     |
| Purses                                     | 0.00         | 160,300.39        | 160,300.39     | 0.00                                | 160,300.39     |
| Host Track                                 | 0.00         | 96,047.44         | 96,047.44      | 0.00                                | 96,047.44      |
| State Tax                                  | 0.00         | 44,627.43         | 44,627.43      | 0.00                                | 44,627.43      |
| County Tax (See Note 4)                    | 0.00         | 0.00              | 0.00           | 0.00                                | 0.00           |
| City Tax (See Note 4)                      | 0.00         | 0.00              | 0.00           | 0.00                                | 0.00           |
| State Auditor<br>Breeding Development Fund | 0.00         | 2,011.39          | 2,011.39       | 0.00                                | 2,011.39       |
| Special Account (B.D.F.S.A.)               | 0.00         | 627.20            | 627.20         | 0.00                                | 627.20         |
| OTHERS:                                    |              |                   |                |                                     |                |
| Breakage                                   | 0.00         | 10,627.10         | 10,627.10      | 0.00                                | 10,627.10      |
| Unclaimed Tickets (See Note 3)             | 0.00         | 0.00              | 0.00           | 0.00                                | 0.00           |
| TOTAL COMMISSIONS                          |              |                   |                |                                     |                |
| AND OTHERS:                                | \$0.00       | \$470,452.34      | \$470,452.34   | \$0.00                              | \$470,452.34   |
| NET PAID TO THE PUBLIC                     | \$0.00       | \$1,794,035.81    | \$1,794,035.81 |                                     |                |

|                              |                | Simulcas | t Days       |        |                |
|------------------------------|----------------|----------|--------------|--------|----------------|
|                              | Simulcas       |          | Intrasta     | ate    | Grand          |
|                              | On-Track       | OTW      | On-Track     | OTW    | Total          |
|                              |                |          |              |        |                |
| NET WAGERED                  | \$2,011,394.85 | \$0.00   | \$253,093.30 | \$0.00 | \$2,264,488.15 |
| COMMISSIONS:                 |                |          |              |        |                |
| Licensee                     | 144,325.13     | 0.00     | 11,886.26    | 0.00   | 156,211.39     |
| Purses                       | 146,339.91     | 0.00     | 13,960.48    | 0.00   | 160,300.39     |
| Host Track                   | 81,359.69      | 0.00     | 14,687.75    | 0.00   | 96,047.44      |
| State Tax                    | 40,227.99      | 0.00     | 4,399.44     | 0.00   | 44,627.43      |
| County Tax                   | 0.00           | 0.00     | 0.00         | 0.00   | 0.00           |
| City Tax                     | 0.00           | 0.00     | 0.00         | 0.00   | 0.00           |
| State Auditor                | 2,011.39       | 0.00     | 0.00         | 0.00   | 2,011.39       |
| Breeding Development Fund    |                |          |              |        |                |
| Special Account (B.D.F.S.A.) | 0.00           | 0.00     | 627.20       | 0.00   | 627.20         |
| OTHERS:                      |                |          |              |        |                |
| Breakage                     | 9,217.07       | 0.00     | 1,410.03     | 0.00   | 10,627.10      |
| Unclaimed Tickets            | 0.00           | 0.00     | 0.00         | 0.00   | 0.00           |
| TOTAL COMMISSIONS            |                |          |              |        |                |
| AND OTHERS:                  | \$423,481.18   | \$0.00   | \$46,971.16  | \$0.00 | \$470,452.34   |
| NET PAID TO THE PUBLIC       | \$1,587,913.67 | \$0.00   | \$206,122.14 | \$0.00 | \$1,794,035.81 |