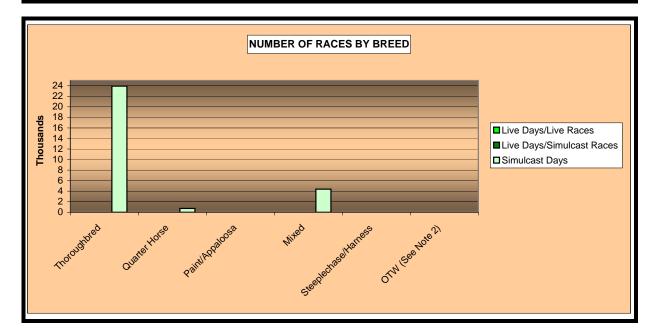

#### OKLAHOMA HORSE RACING COMMISSION STATISTICAL REPORT OF OPERATIONS WILL ROGERS DOWNS - SIMULCAST RACE DAYS NUMBER OF RACES BY BREED JANUARY 1, 2006 THROUGH DECEMBER 31, 2006

|                      | Live<br>Races | e Days<br>Simulcast<br>Races | Simulcast<br>Days | Total<br>Live<br>Races | Total<br>Simulcast<br>Races | Grand<br>Total |
|----------------------|---------------|------------------------------|-------------------|------------------------|-----------------------------|----------------|
|                      |               |                              |                   |                        |                             |                |
| Thoroughbred         | 0             | 0                            | 23,942            | 0                      | 23,942                      | 23,942         |
| Quarter Horse        | 0             | 0                            | 729               | 0                      | 729                         | 729            |
| Paint/Appaloosa      | 0             | 0                            | 0                 | 0                      | 0                           | 0              |
| Mixed                | 0             | 0                            | 4,383             | 0                      | 4,383                       | 4,383          |
| Steeplechase/Harness | 0             | 0                            | 0                 | 0                      | 0                           | 0              |
| OTW (See Note 2)     | 0             | 0                            | 0                 | 0                      | 0                           | 0              |
| NET WAGERED          | 0             | 0                            | 29.054            | 0                      | 29,054                      | 29,054         |
| NET WAGERED          | 0             | 0                            | 29,054            | 0                      | 29,054                      | 29,054         |