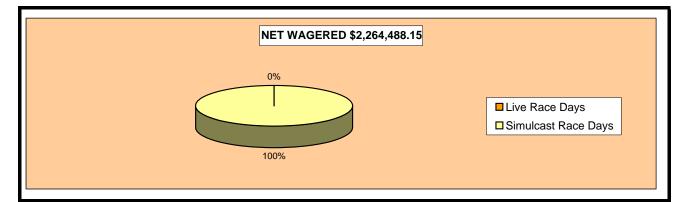

#### OKLAHOMA HORSE RACING COMMISSION STATISTICAL REPORT OF OPERATIONS WILL ROGERS DOWNS - SIMULCAST RACE DAYS DISTRIBUTION SUMMARY OF NET WAGERED JANUARY 1, 2006 THROUGH DECEMBER 31, 2006

|                                            | Live<br>Days | Simulcast<br>Days | Total          | Guest<br>Facilities<br>(See Note 1) | Grand<br>Total |
|--------------------------------------------|--------------|-------------------|----------------|-------------------------------------|----------------|
| NET WAGERED                                | \$0.00       | \$2,264,488.15    | \$2,264,488.15 | \$0.00                              | \$2,264,488.15 |
| COMMISSIONS:                               |              |                   |                |                                     |                |
| Licensee                                   | 0.00         | 156,211.39        | 156,211.39     | 0.00                                | 156,211.39     |
| Purses                                     | 0.00         | 160,300.39        | 160,300.39     | 0.00                                | 160,300.39     |
| Host Track                                 | 0.00         | 96,047.44         | 96,047.44      | 0.00                                | 96,047.44      |
| State Tax                                  | 0.00         | 44,627.43         | 44,627.43      | 0.00                                | 44,627.43      |
| County Tax (See Note 4)                    | 0.00         | 0.00              | 0.00           | 0.00                                | 0.00           |
| City Tax (See Note 4)                      | 0.00         | 0.00              | 0.00           | 0.00                                | 0.00           |
| State Auditor<br>Breeding Development Fund | 0.00         | 2,011.39          | 2,011.39       | 0.00                                | 2,011.39       |
| Special Account (B.D.F.S.A.)               | 0.00         | 627.20            | 627.20         | 0.00                                | 627.20         |
| OTHERS:                                    |              |                   |                |                                     |                |
| Breakage                                   | 0.00         | 10,627.10         | 10,627.10      | 0.00                                | 10,627.10      |
| Unclaimed Tickets (See Note 3)             | 0.00         | 0.00              | 0.00           | 0.00                                | 0.00           |
| TOTAL COMMISSIONS                          |              |                   |                |                                     |                |
| AND OTHERS:                                | \$0.00       | \$470,452.34      | \$470,452.34   | \$0.00                              | \$470,452.34   |
| NET PAID TO THE PUBLIC                     | \$0.00       | \$1,794,035.81    | \$1,794,035.81 |                                     |                |