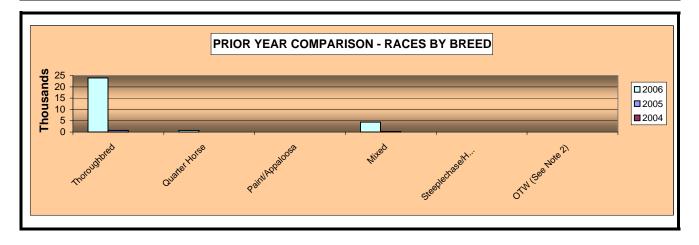

|                      | 2006   | 2005 | 2004 | 2006 to 2005<br>Increase<br>(Decrease) | %<br>Change | 2005 to 2004<br>increase<br>(Decrease) | %<br>Change |
|----------------------|--------|------|------|----------------------------------------|-------------|----------------------------------------|-------------|
|                      |        |      |      |                                        |             |                                        |             |
| Thoroughbred         | 23,942 | 730  | 0    | 23,212                                 | 3180%       | 730                                    | 100%        |
| Quarter Horse        | 729    | 33   | 0    | 696                                    | 2109%       | 33                                     | 100%        |
| Paint/Appaloosa      | 0      | 0    | 0    | 0                                      | 100%        | 0                                      | 0%          |
| Mixed                | 4,383  | 183  | 0    | 4,200                                  | 2295%       | 183                                    | 100%        |
| Steeplechase/Harness | 0      | 0    | 0    | 0                                      | 0%          | 0                                      | 0%          |
| OTW (See Note 2)     | 0      | 0    | 0    | 0                                      | 0%          | 0                                      | 0%          |
| NET WAGERED          | 29,054 | 946  | 0    | 28,108                                 | 2971%       | 946                                    | 100%        |