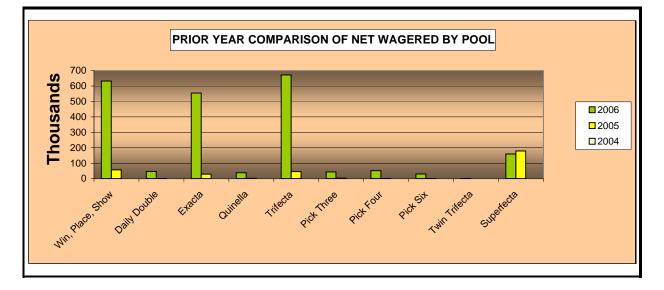

#### OKLAHOMA HORSE RACING COMMISSION STATISTICAL REPORT OF OPERATIONS WILL ROGERS DOWNS - SIMULCAST RACE DAYS PRIOR YEAR COMPARISON - NET WAGERED BY POOL JANUARY 1, 2006 THROUGH DECEMBER 31, 2006

|                     | 2006        | 2005      | 2004 | 2006 to 2005<br>Increase<br>(Decrease) | %<br>Change | 2005 to 2004<br>increase<br>(Decrease) | %<br>Change |
|---------------------|-------------|-----------|------|----------------------------------------|-------------|----------------------------------------|-------------|
| Win, Place, Show    | \$632,381   | \$56,878  | \$0  | \$575,503                              | 1012%       | \$56,878                               | 100%        |
| Daily Double        | 46,596      | 1,467     | 0    | 45,129                                 | 3076%       | 1,467                                  | 100%        |
| Exacta              | 554,323     | 29,389    | 0    | 524,934                                | 1786%       | 29,389                                 | 100%        |
| Quinella            | 38,168      | 1,675     | 0    | 36,493                                 | 2179%       | 1,675                                  | 100%        |
| Trifecta            | 671,573     | 45,222    | 0    | 626,351                                | 1385%       | 45,222                                 | 100%        |
| Pick Three          | 43,991      | 2,795     | 0    | 41,196                                 | 1474%       | 2,795                                  | 100%        |
| Pick Four           | 51,474      | 1,493     | 0    | 49,981                                 | 3348%       | 1,493                                  | 100%        |
| Pick Five           | 0           | 0         | 0    | 0                                      | 0%          | 0                                      | 0%          |
| Pick Six            | 30,486      | 658       | 0    | 29,828                                 | 4533%       | 658                                    | 100%        |
| Other Multiple Pick | 0           | 0         | 0    | 0                                      | 0%          | 0                                      | 0%          |
| Twin Trifecta       | 143         | 0         | 0    | 143                                    | 100%        | 0                                      | 100%        |
| Superfecta          | 195,353     | 7,079     | 0    | 188,274                                | 2660%       | 7,079                                  | 100%        |
| NET WAGERED         | \$2,264,488 | \$146,656 | \$0  | \$2,117,832                            | 1444%       | \$146,656                              | 100%        |