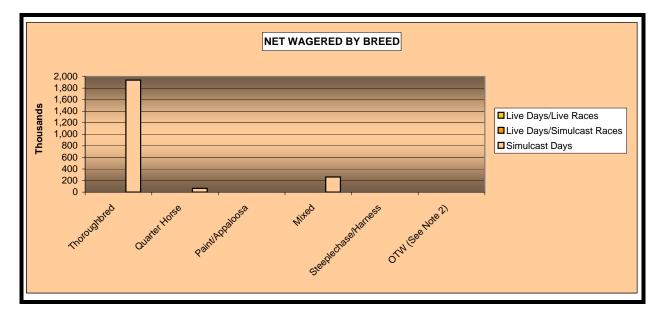

#### OKLAHOMA HORSE RACING COMMISSION STATISTICAL REPORT OF OPERATIONS WILL ROGERS DOWNS - SIMULCAST RACE DAYS NET WAGERED BY BREED JANUARY 1, 2006 THROUGH DECEMBER 31, 2006

|                      | Live<br>Races | e Days<br>Simulcast<br>Races | Simulcast<br>Days | Total<br>Live<br>Races | Total<br>Simulcast<br>Races | Grand<br>Total |
|----------------------|---------------|------------------------------|-------------------|------------------------|-----------------------------|----------------|
|                      |               |                              |                   |                        |                             |                |
| Thoroughbred         | \$0           | \$0                          | \$1,937,842       | \$0                    | \$1,937,842                 | \$1,937,842    |
| Quarter Horse        | 0             | 0                            | 65,263            | 0                      | 65,263                      | 65,263         |
| Paint/Appaloosa      | 0             | 0                            | 0                 | 0                      | 0                           | 0              |
| Mixed                | 0             | 0                            | 261,383           | 0                      | 261,383                     | 261,383        |
| Steeplechase/Harness | 0             | 0                            | 0                 | 0                      | 0                           | 0              |
| OTW (See Note 2)     | 0             | 0                            | 0                 | 0                      | 0                           | 0              |
|                      |               |                              |                   |                        |                             |                |
| NET WAGERED          | \$0           | \$0                          | \$2,264,488       | \$0                    | \$2,264,488                 | \$2,264,488    |